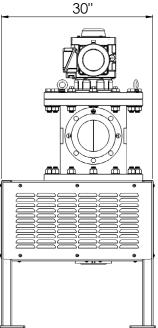

# SHARC 660SS Wastewater Solids Filter

Filters to a maximum particle size of 3/32" while larger solids are removed through the bottom outlet.

## Auger Motor -

Located at the top of the SHARC 3/60/230-460V 0.75 Horsepower