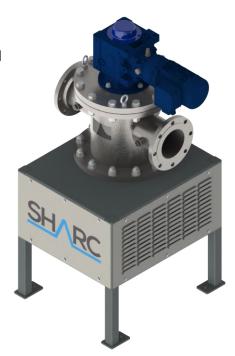

# SHARC 660SS Wastewater Solids Filter

Filters to a maximum particle size of 3/32" while larger solids are removed through the bottom outlet.

## Auger Motor -

Located at the top of the SHARC 3/60/230-460V 0.75 Horsepower

## Solids Pump Motor -

Located inside the SHARC body 3/60/230-460V 0.5 Horsepower

316 stainless steel chamber complete with standard flanges

Machined & manufactured in British Columbia with North American parts