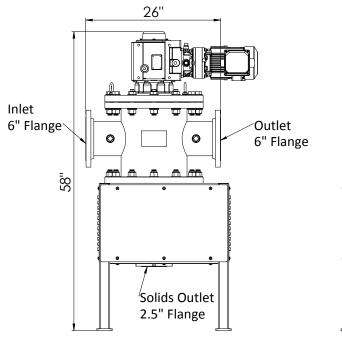

# SHARC 660SS Wastewater Solids Filter

Filters to a maximum particle size of 3/32" while larger solids are removed through the bottom outlet.

#### **Maximum Flow:**

525 US Gallons Per Minute

## Auger Motor -

Located at the top of the SHARC 3/60/230-460V 0.75 Horsepower

## Solids Pump Motor -

Located inside the SHARC body 3/60/230-460V 0.5 Horsepower

316 stainless steel chamber complete with standard flanges

Machined & manufactured in British Columbia with North American parts